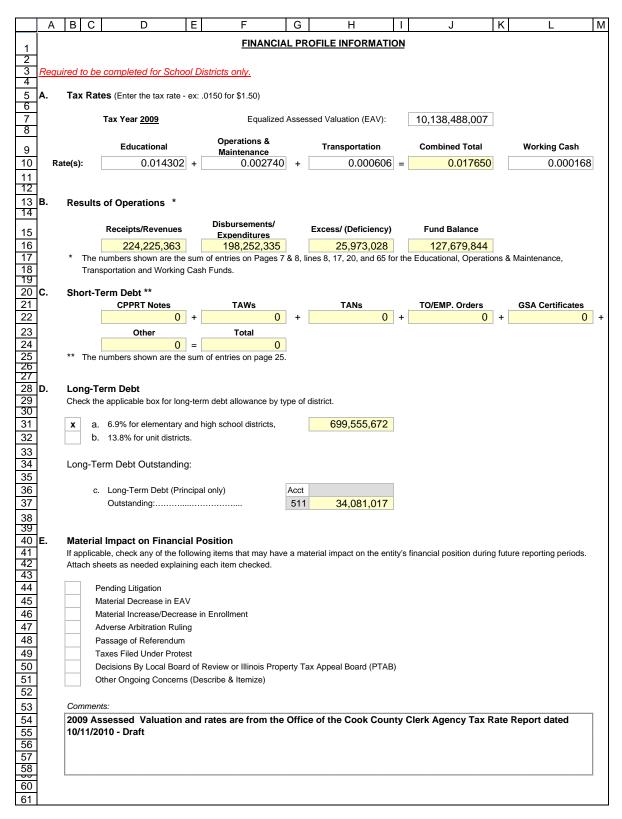

|    | A B | C                     | l D                                   | IFI                     | F                              | G               | н             | 111 | к    |     | М      | N  | 0  | FIQ |
|----|-----|-----------------------|---------------------------------------|-------------------------|--------------------------------|-----------------|---------------|-----|------|-----|--------|----|----|-----|
| 1  | AD  | U                     | D                                     | L                       | Γ                              | 0               | 11            |     | N    |     | IVI    | IN | 0  | ηQ  |
| 2  |     |                       |                                       |                         | INANCIAL PROFIL                |                 | ٥             |     |      |     |        |    |    |     |
| 2  | -   |                       |                                       | -                       |                                |                 |               |     |      |     |        |    |    |     |
| 3  |     |                       |                                       | (Go to the following we | eb site for reference to       | the Financial I | Profile)      |     |      |     |        |    |    |     |
| 4  |     |                       |                                       |                         |                                |                 |               |     |      |     |        |    |    |     |
| 5  |     |                       |                                       |                         |                                |                 |               |     |      |     |        |    |    |     |
| 6  |     |                       |                                       |                         |                                |                 |               |     |      |     |        |    |    |     |
| 7  |     | District Name:        | Township High School District 211     |                         |                                |                 |               |     |      |     |        |    |    |     |
| 8  |     | District Code:        | 05-016-2110-17                        |                         |                                |                 |               |     |      |     |        |    |    |     |
| 9  |     | County Name:          | Cook                                  |                         |                                |                 |               |     |      |     |        |    |    |     |
| 10 |     |                       |                                       |                         |                                |                 |               |     |      |     |        |    |    |     |
| 11 |     | Fund Balance to R     | evenue Ratio:                         |                         |                                |                 | Total         |     | Rat  | tio | Score  |    |    | 4   |
| 12 |     | Total Sum of Fund Bal | lance (P8, Cells C80, D80, F80 & I80) | Funds 10, 2             | 0, 40, 70 + (50 & 80 if negati | ve)             | 127,679,844.0 | 0   | 0.57 | 75  | Weight |    | 0. | 35  |
| 13 |     |                       |                                       | Funds 10, 20            | 0, 40, & 70,                   |                 |               |     |      |     |        |    |    |     |
| 14 |     |                       |                                       |                         |                                |                 |               |     |      |     |        |    |    |     |
| 15 |     |                       |                                       |                         |                                |                 |               |     |      |     |        |    |    |     |